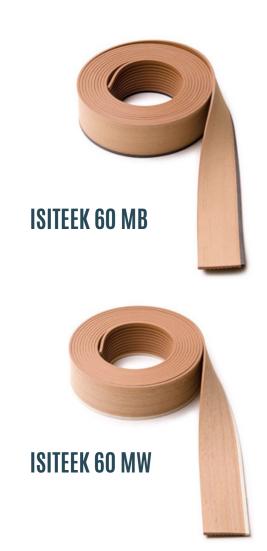

## **ISITEEK MARGIN BOARDS**

If you prefer having margin boards around your panel.

The 60MB/60MW features a white or black co-extruded caulk line that runs down the edge of the profile and can be bent around a radius. For sharper curves, opt for the 125 KP.

The 60 MW is 60mm wide, comprising a 55mm plank and a 5mm caulk line.