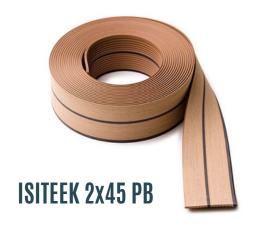

## **ISITEEK DOUBLE PLANK**

The foundation of the Isiteek decking collection is the double plank, which forms the essential structure of the deck.

The 2×45 boasts a double plank design, incorporating a tongue and groove system for convenient gluing.

Additionally, its co-extruded caulk line, available in black or white, spans the material thickness and runs consistently throughout the profile.

The profile itself is 90mm wide, composed of two 40mm planks separated by 5mm caulk lines.