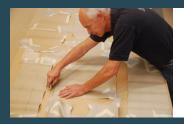

## **TEMPLATE YOUR DECK**

Create a deck template using a suitable paper.

## **BUILD YOUR DECK**

Start to create your decking to fit your template.