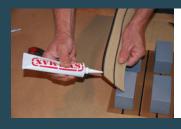

## ISITEEK CAULKING ADHESIVE

Use the Isiteek caulking adhesive to bond the Isiteek panel.

Pack Specification: Each package contains 310 ml. Colors available: black and white.