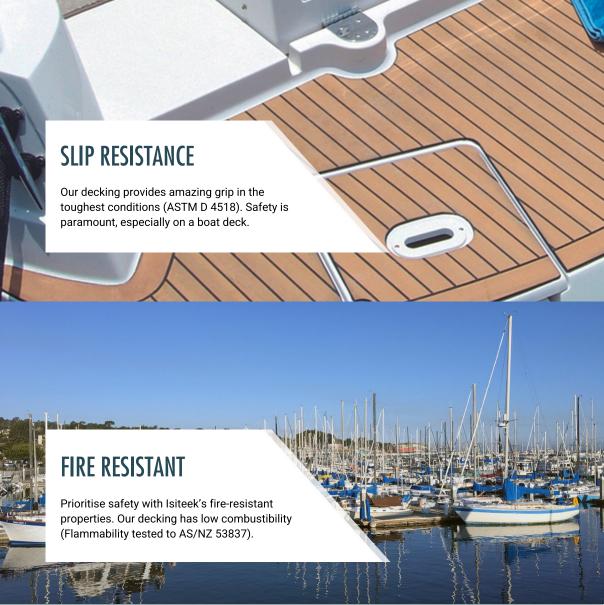

## INTRODUCING ISITEEK

Isiteek is a D-I-Y decking solution that's a great way to get the look of a teak deck.

Explore the possibilities of creating your own deck at home with Isiteek.

Designed with safety in mind, Isiteek is not only a non-slip surface but also fire-resistant.

# THE BENEFITS OF AN ISITEEK DECK

ISITEEK is where beautiful decking meets DIY.

It has been designed to cope in all weather conditions.

Isiteek is protected by the Flexiteek patents.

It's trusted by boat owners all over the world.