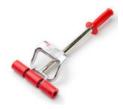

#### **ROLLER CRANE 333**

Use the Crane 333 roller to roll along the planks, expel the air, eliminate air bubbles, and ensure even and total contact.