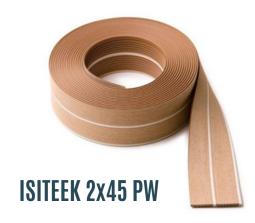

## **ISITEEK DOUBLE PLANK**

The foundation of the Isiteek decking collection is the double plank, which forms the essential structure of the deck.

The 2×45 boasts a double plank design, incorporating a tongue and groove system for convenient gluing.

Additionally, its co-extruded caulk line, available in black or white, spans the material thickness and runs consistently throughout the profile.

The profile itself is 90mm wide, composed of two 40mm planks separated by 5mm caulk lines.