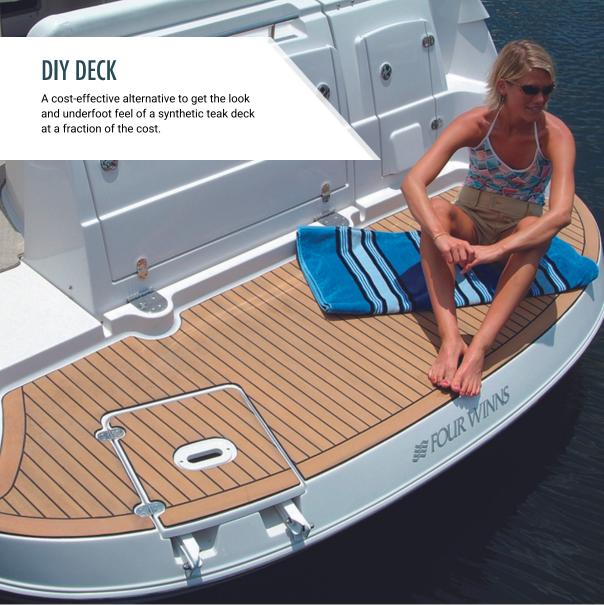

# THE BENEFITS OF AN ISITEEK DECK

ISITEEK is where beautiful decking meets DIY.

It has been designed to cope in all weather conditions.

Isiteek is protected by the Flexiteek patents.

It's trusted by boat owners all over the world.

A simple installation video and guide are available to help you get started.

Isiteek is a hardwearing and long lasting decking solution.

It's a great way to get the look of a teak deck for even the smallest boat.