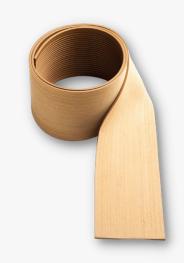

## **ISITEEK DOUBLE PLANK**

The foundation of the Isiteek decking collection is the double plank, which forms the essential structure of the deck.

The 2×45 boasts a double plank design, incorporating a tongue and groove system for convenient gluing.

Additionally, its co-extruded caulk line, available in black or white, spans the material thickness and runs consistently throughout the profile.

The profile itself is 90mm wide, composed of two 40mm planks separated by 5mm caulk lines.